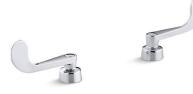

#### **Features**

- Polished Chrome wristblade lever handles.
- Required to complete Triton centerset lavatory and Triton kitchen sink with escutcheon faucets.
- Supplied with both Polished Chrome and vandal-resistant red and blue index buttons for your convenience.

#### Material

Solid-brass construction for durability and reliability.

#### Available Colors/Finishes

Color tiles intended for reference only.

Color Code Description

CP Polished Chrome