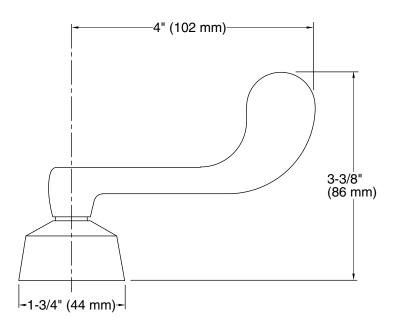

0-5

#### **Features**

- Polished Chrome wristblade lever handles.
- Required to complete Triton centerset lavatory and Triton kitchen sink with escutcheon faucets.
- Supplied with both Polished Chrome and vandal-resistant red and blue index buttons for your convenience.

#### Material

Solid-brass construction for durability and reliability.

## **Recommended Products/Accessories**

K-23723 Faucet cleaner



# ADA

### Codes/Standards

ASME A112.18.1/CSA B125.1 ADA ICC/ANSI A117.1

# **KOHLER® Faucet Lifetime Limited** Warranty

See website for detailed warranty information.

#### Available Colors/Finishes

Color tiles intended for reference only.

Color Code Description

CP Polished Chrome



# **Triton®**

# KOHLER. Faucets Wristblade Lever Handles for Centerset Base Faucet K-16010-5



# **Technical Information**

All product dimensions are nominal.

#### **Notes**

Install this product according to the installation guide.

ADA compliant when installed to the specific requirements of these regulations.